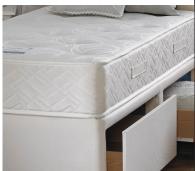

## **Drawer options**

| Sizes              |            |             |             |             |             |
|--------------------|------------|-------------|-------------|-------------|-------------|
|                    | 90 x 190cm | 120 x 190cm | 135 x 190cm | 150 x 200cm | 180 x 200cm |
| 0 drawer divan set | ~          | ~           | <b>V</b>    | <b>V</b>    | ~           |
| 2 drawer divan set | ~          | V           | V           | ~           |             |
| 4 drawer divan set |            | V           | V           | V           | ~           |
| Ottoman            | V          | V           | V           | V           | ~           |
| Mattress only      | ~          | ~           | V           | V           | ~           |