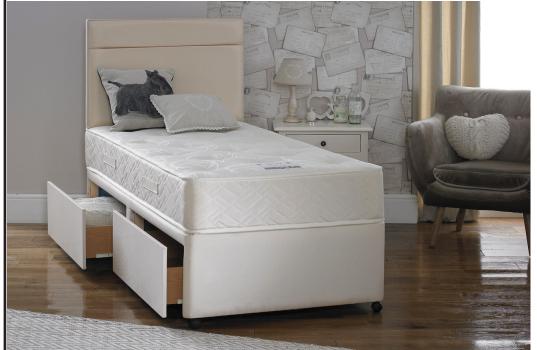

## Amber Charm

Twin layer of open coil springs for double the comfort and support

Mattress features layers of rich white fibre for a supportive sleeping surface

Intergral cotton felt tufts for extra stability and even firmer feel

Turnable, double sided mattress - suitable for bedsteads

Mattress edge supported by heavy gauge wire for extra stability and support

Available as platform top divan or ottoman

Myer's collection is available in a range of contemporary colours to compliment any bedroom decor

## **Drawer options**

| Sizes              |            |             |             |             |             |
|--------------------|------------|-------------|-------------|-------------|-------------|
|                    | 90 x 190cm | 120 x 190cm | 135 x 190cm | 150 x 200cm | 180 x 200cm |
| 0 drawer divan set | ~          | ~           | <b>V</b>    | <b>V</b>    | ~           |
| 2 drawer divan set | ~          | V           | V           | ~           |             |
| 4 drawer divan set |            | V           | V           | V           | ~           |
| Ottoman            | V          | V           | V           | V           | ~           |
| Mattress only      | ~          | ~           | V           | V           | ~           |