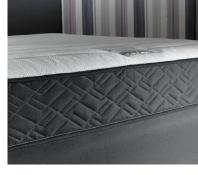

## Dream Charm

Traditional single layer of open coil springs for a firmer feel and durable performance

Deep layers of fillings combined with a layer of foam provides added support and an enhanced sleeping experience

Easy care, no-turn mattress - suitable for bedsteads

Mattress edge supported by heavy gauge wire for extra stability and support

Available as platform top divan or ottoman

Myer's collection is available in a range of contemporary colours to compliment any bedroom decor