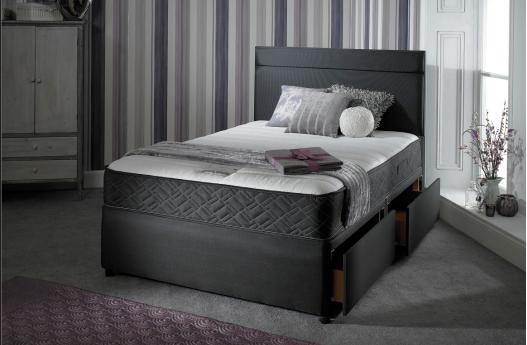

## Dream Charm

Traditional single layer of open coil springs for a firmer feel and durable performance

Deep layers of fillings combined with a layer of foam provides added support and an enhanced sleeping experience

Easy care, no-turn mattress - suitable for bedsteads

Mattress edge supported by heavy gauge wire for extra stability and support

Available as platform top divan or ottoman

Myer's collection is available in a range of contemporary colours to compliment any bedroom decor