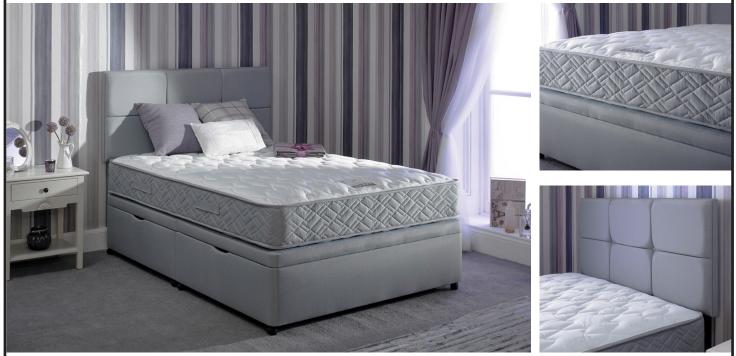

## Crystal Charm

Traditional single layer of open coil springs for a firmer feel and durable performance Mattress features deep layers of rich white fibre for a sumptuous feel and comfortable sleeping surface

Turnable, double sided mattress - suitable for bedsteads

Mattress edge supported by heavy gauge wire for extra stability and support

Available as platform top divan or ottoman

Myer's collection is available in a range of contemporary colours to compliment any bedroom decor