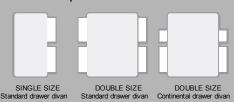

## **Drawer options**

| Sizes              |            |             |             |             |             |
|--------------------|------------|-------------|-------------|-------------|-------------|
|                    | 90 x 190cm | 120 x 190cm | 135 x 190cm | 150 x 200cm | 180 x 200cm |
| 0 drawer divan set | V          | ~           | V           | <b>V</b>    | ~           |
| 2 drawer divan set | ~          | V           | <b>V</b>    | ~           |             |
| 4 drawer divan set |            | V           | V           | ~           | ~           |
| Ottoman            | ~          | V           | V           | ~           | ~           |
| Mattress only      | ~          | ~           | V           | V           | V           |