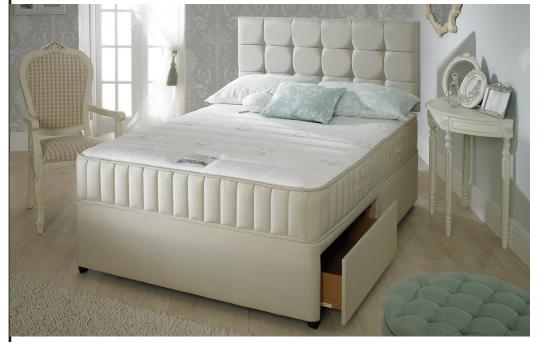

## MyERS Pogket Comfortably Better Beds

## Moonstone Memory

800 pocket springs allow the body to relax in a more natural position by moving individually whilst providing support

Supportive layer of high resilient memory foam for all over comfort and sumptuous feel

Deep quilted, soft knit top panel for a more luxurious feel adapting to body contours

Easy care non-turn mattress - suitable for use on bedsteads

Available as platform top divan or ottoman

Myer's collection is available in a range of contemporary colours to compliment any bedroom decor