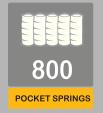

## Moonstone Memory

800 pocket springs allow the body to relax in a more natural position by moving individually whilst providing support

Supportive layer of high resilient memory foam for all over comfort and sumptuous feel