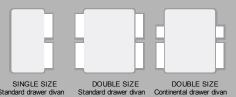

Drawer options

| Sizes              |            |             |             |                       |             |  |  |  |  |
|--------------------|------------|-------------|-------------|-----------------------|-------------|--|--|--|--|
|                    | 90 x 190cm | 120 x 190cm | 135 x 190cm | 150 x 200cm           | 180 x 200cm |  |  |  |  |
| 0 drawer divan set | ~          | ~           | ~           | <ul> <li></li> </ul>  | ~           |  |  |  |  |
| 2 drawer divan set | ~          | ~           | ~           | <ul> <li>✓</li> </ul> |             |  |  |  |  |
| 4 drawer divan set |            | ~           | ~           | ~                     | v           |  |  |  |  |
| Mattress only      | ~          | ~           | ~           | ~                     | ~           |  |  |  |  |
|                    |            |             |             |                       |             |  |  |  |  |