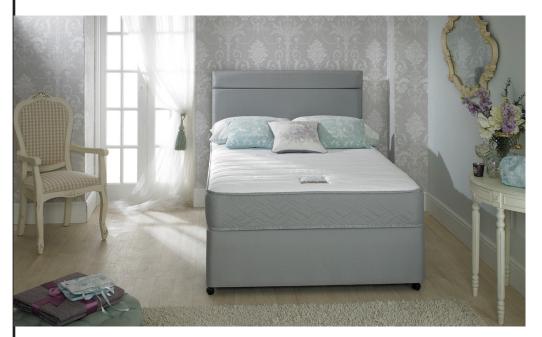

## Silver Charm

Twin layer of open coil springs for double the comfort and support

Luxurious layer of wool for temperature regulation and natural springing to provide ultimate comfort

Deep layers of rich white fibre for a sumptuous feel and comfortable sleeping surface

Easy care, non-turn mattress - suitable for use on bedsteads

Mattress edge supported by heavy gauge wire for extra support

Available as platform top, sprung edge or ottoman divan

Myer's collection is available in a range of contemporary colours to compliment any bedroom decor