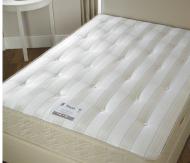

## Backcare Excel

Twin layer of open coil springs for double the comfort and support

Firm comfort mattress with layers of rich white fibre for added support - ideal for back sufferers

Intergral cotton felt tufts for extra stability and even firmer feel

Turnable, double sided mattress - suitable for bedsteads

Mattress edge supported by heavy gauge wire for extra stability and support

Available as platform top, sprung edge or ottoman divan