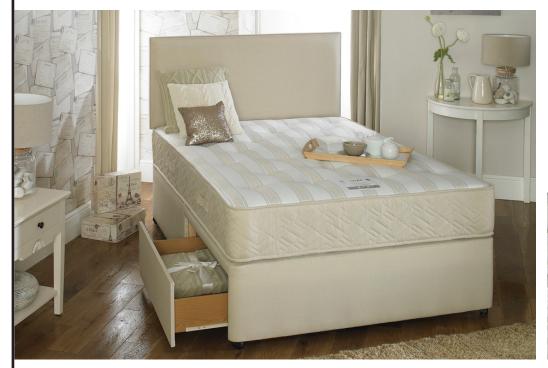

Turnable, double sided mattress - suitable for bedsteads

Mattress edge supported by heavy gauge wire for extra stability and support

Available as platform top, sprung edge or ottoman divan

## **Drawer options**

| Sizes              |            |             |             |             |             |
|--------------------|------------|-------------|-------------|-------------|-------------|
|                    | 90 x 190cm | 120 x 190cm | 135 x 190cm | 150 x 200cm | 180 x 200cm |
| 0 drawer divan set | ~          | ~           | V           | ~           | ~           |
| 2 drawer divan set | ~          | V           | V           | ~           |             |
| 4 drawer divan set |            | V           | V           | ~           | ~           |
| Ottoman            | V          | V           | V           | ~           | ~           |
| Mattress only      | ~          | ~           | V           | ~           | ~           |