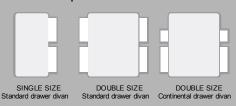

## **Drawer options**

| Sizes              |            |             |             |             |             |
|--------------------|------------|-------------|-------------|-------------|-------------|
|                    | 90 x 190cm | 120 x 190cm | 135 x 190cm | 150 x 200cm | 180 x 200cm |
| 0 drawer divan set | ~          | ~           | V           | ~           | ~           |
| 2 drawer divan set | ~          | V           | V           | ~           |             |
| 4 drawer divan set |            | V           | V           | ~           | ~           |
| Ottoman            | V          | V           | V           | ~           | ~           |
| Mattress only      | ~          | ~           | V           | ~           | ~           |