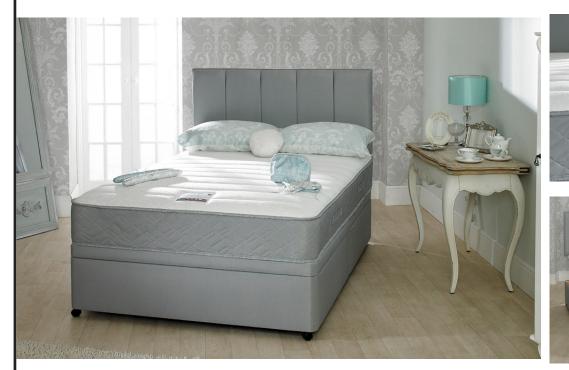

Twin layer of open coil springs for double the comfort and support

Deep layer of Dunlopillo latex for excellent temperature control to the sleeping surface, improved ventilation and instant pressure relief for enhanced relaxation

Deep layers of rich white fibre for a sumptuous feel and comfortable sleeping surface

Easy care, non-turn mattress - suitable for use on bedsteads

Available as platform top divan or ottoman

Myer's collection is available in a range of contemporary colours to compliment any bedroom decor