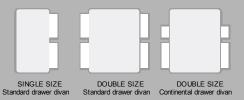

| Sizes              |            |             |             |             |             |
|--------------------|------------|-------------|-------------|-------------|-------------|
|                    | 90 x 190cm | 120 x 190cm | 135 x 190cm | 150 x 200cm | 180 x 200cm |
| 0 drawer divan set | ~          | ~           | ~           | ~           | V           |
| 2 drawer divan set | ~          | ~           | ~           | ~           |             |
| 4 drawer divan set |            | ~           | ~           | ~           | ~           |
| Ottoman            | ~          | ~           | ~           | ~           | ~           |
| Mattress only      | ~          | ~           | ~           | ~           | ~           |