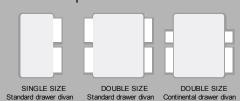

**Drawer options** 

| Sizes              |            |             |             |             |             |
|--------------------|------------|-------------|-------------|-------------|-------------|
|                    | 90 x 190cm | 120 x 190cm | 135 x 190cm | 150 x 200cm | 180 x 200cm |
| 0 drawer divan set | V          | ~           | <b>V</b>    | ~           | ~           |
| 2 drawer divan set | ~          | V           | V           | ~           |             |
| 4 drawer divan set |            | V           | V           | ~           | ~           |
| Ottoman            | V          | V           | V           | ~           | ~           |
| Mattress only      | ~          | ~           | V           | ~           | V           |