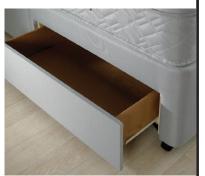

**Drawer options** 

| Sizes              |            |             |             |             |             |
|--------------------|------------|-------------|-------------|-------------|-------------|
|                    | 90 x 190cm | 120 x 190cm | 135 x 190cm | 150 x 200cm | 180 x 200cm |
| 0 drawer divan set | V          | ~           | <b>V</b>    | ~           | ~           |
| 2 drawer divan set | ~          | V           | V           | ~           |             |
| 4 drawer divan set |            | V           | V           | ~           | ~           |
| Ottoman            | V          | V           | V           | ~           | ~           |
| Mattress only      | ~          | ~           | V           | ~           | V           |